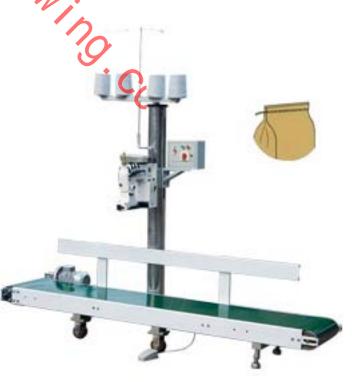

### LFS3000 Belt conveyor with GK35-2C/GK35-6

### LFS3000 Belt conveyor with GK35-2C

This unit, which is constituted by GK35-2C sewing head, LFS3000 Belt conveyor and a column, is used to close bags filled with various products e.g. foodstuff, fertilizer, feed, & chemicals.

Liftable belt conveyor, fixed column

- ♦ Start-stop: actuated by foot switch of column;
- ♦ Thread chain cutter: by continuously driven nibbler knives;
- ♦ Stitch length: adjustable from 6.5-11 mm;
- ♦ Standard needle: 80800 × 200#-250#
- ♦ Speed: 6~12m/min, 240~600bags/h;
- ♦ Weight of the bags: 10~100kg;
- ♦ Height of bags: 400-900mm;
- ♦ Conveyor length: 3.0m; Width: 400mm
- ♦ 0.55KW for belt conveyor, 0.37 KW for sewing head