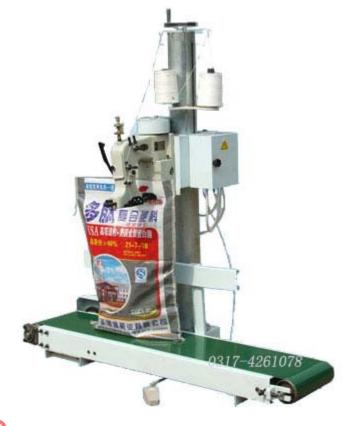

## LFS1500 Belt conveyor with GK35-2C/GK35-6

### LFS1500 Belt conveyor with GK35-2C

This unit, which is constituted by GK35-2C sewing head, LFS1500 Belt conveyor and a column, is used to close bags filled with various products e.g. foodstuff, fertilizer, feed, & chemicals.

Simple belt conveyor, fixed column.

- ♦ Speed: 6~12m/min, 240~600bags/h;
- ♦ Weight of the bags: 10~100kg;
- ♦ Height of bags: 400-900mm;
- ♦ Start-stop: actuated by foot switch of column;
- ♦ Thread chain cutter: by continuously driven nibbler knives;
- ♦ Stitch length: adjustable from 6.5-11mm;
- ♦ Standard needle: 80800 × 200#-250#
- ♦ Conveyor length1.5m; Width: 350mm
- ♦ 0.37KW for belt conveyor, 0.37 KW for sewing head