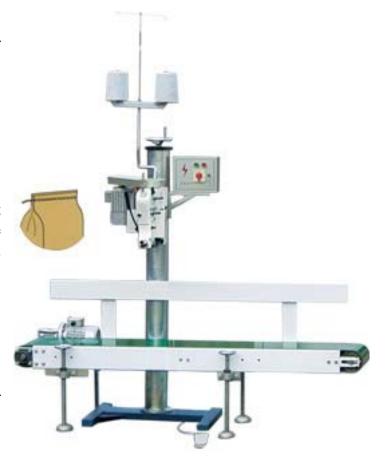

## LFS2000 Belt conveyor with GK35-2C/GK35-6

#### LFS2000 Belt conveyor with GK35-2C

This unit, which is constituted by GK35-2C sewing head, LFS2000 Belt conveyor and a column, is used to close bags filled with various products e.g. foodstuff, fertilizer, feed, & chemicals.

Liftable belt conveyor, fixed column.

- ♦ Speed: 6~12m/min, 240~600bags/h;
- ♦ Weight of the bags: 10~100kg;
- ♦ Height of bags: 400-900mm;
- ♦ Start-stop: actuated by foot switch of column;

- ♦ Thread chain cutter: by continuously driven nibbler knives;
- ♦ Stitch length: adjustable from 6.5-11 mm;
- ♦ Standard needle: 80800 × 200#-250#
- ♦ Conveyor length2.0m; Width: 400mm
- ♦ 0.55KW for belt conveyor, 0.37 KW for sewing head